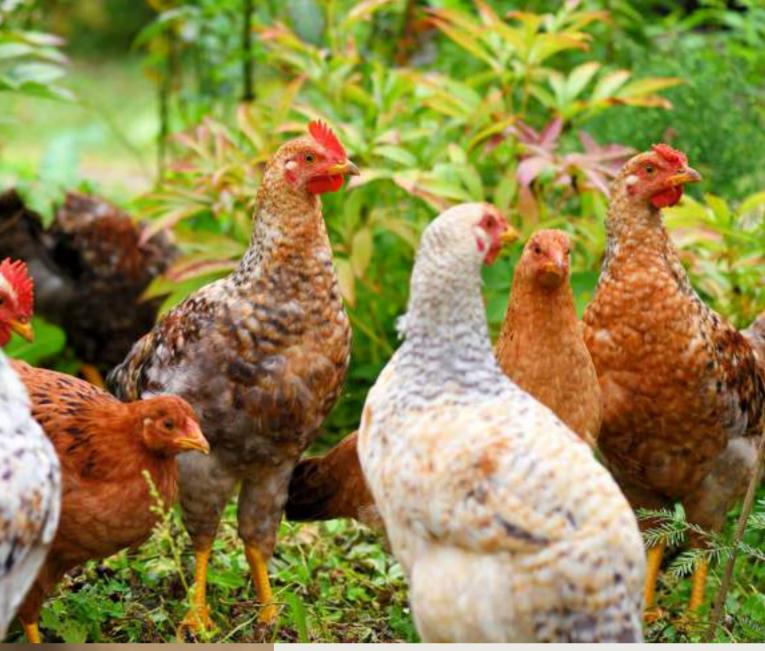

### NATURE RESERVE

Fall into a natural and restorative flow

Live at the heart of nature. The 50-hectare natural reserve is home to a herd of wild deers grazing freely as well as flocks of chickens, guinea fowls and ducks, many of which are raised free-range in a small farm.

# ORGANIC FARMING

Ducks, guinea fowls and chickens are raised free-range in the nature reserve.