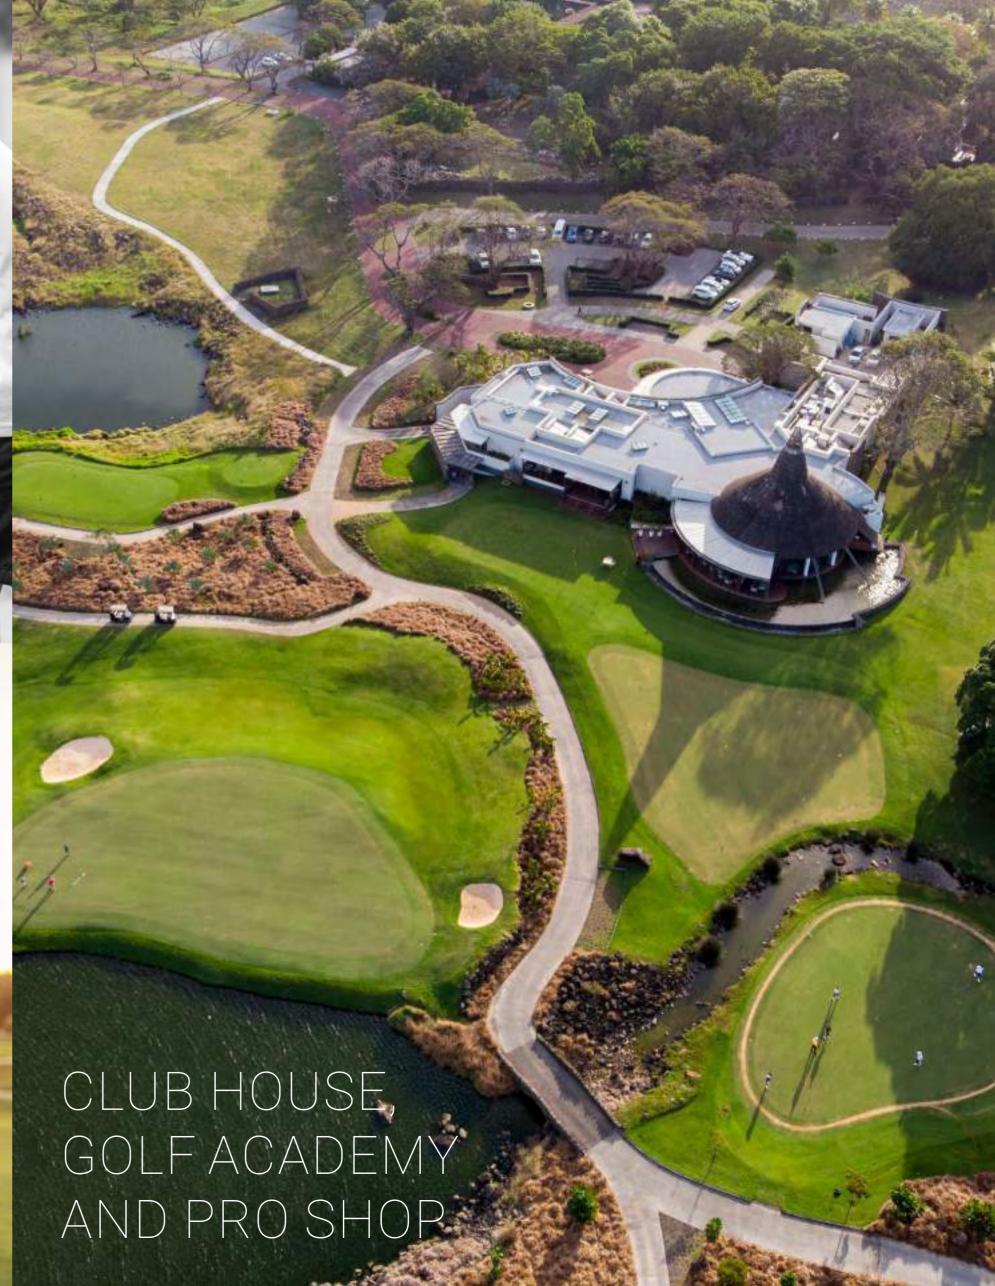

# CHAMPIONSHIP GOLF COURSE designed by peter matkovich

Designed and developed by Peter Matkovich, the renowned South African former professional golfer and world-class golf-course designer, Mont Choisy Le Golf is the only international 18-Hole championship golf in the north of Mauritius.

Part of your everyday life

Wake up with the sunrise and enjoy your morning coffee while gazing out to the sunlit golf course awaiting you. After your round of golf, you could unwind at the Club House with a drink on its majestic terrace overlooking the fairway, or sample the refined specialties crafted by reputable chefs at our restaurant. This could be your everyday routine!

Our on-site Pro Shop stocks the latest in golf wear and accessories so you can have the best equipment for your game.

Adorned with endemic landscaping where distinctive black volcanic rock 'outcrops', the golf course is configured on 100 hectares of idyllic scenery.