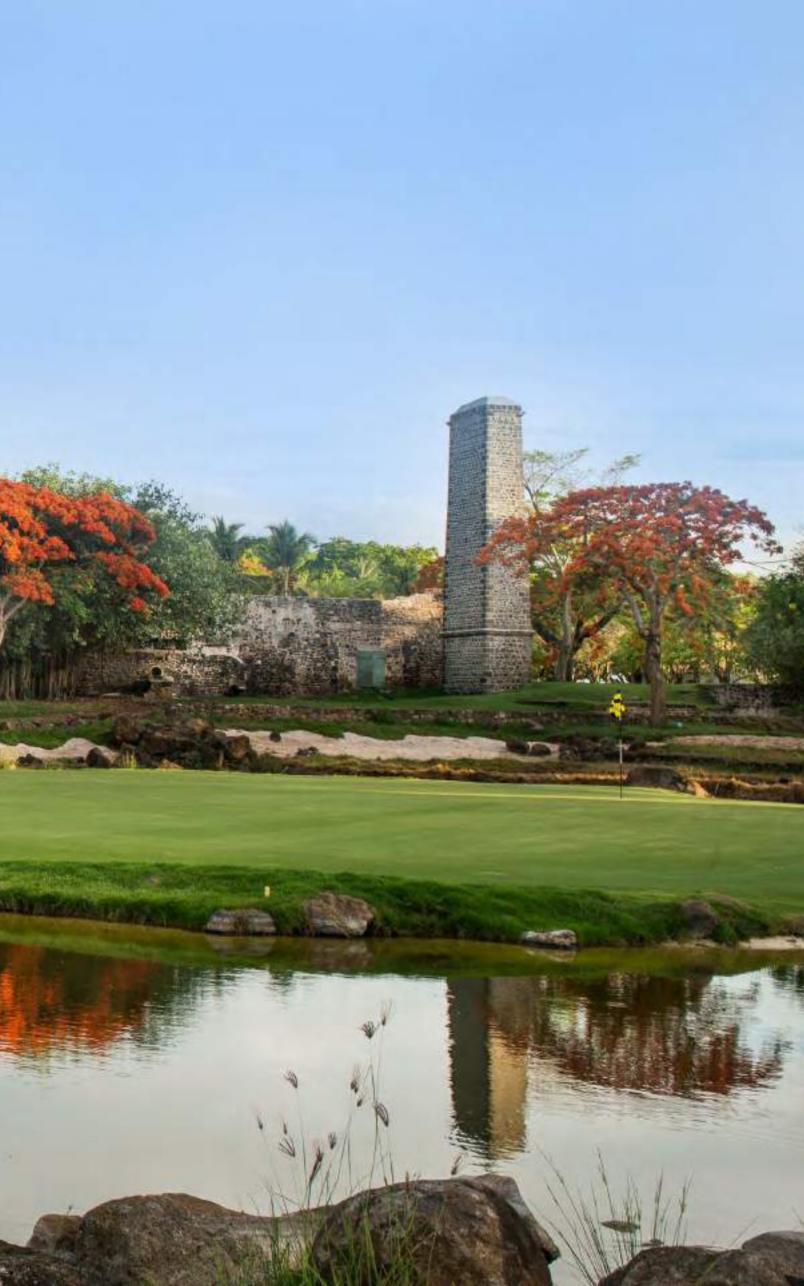

### HERITAGE ZONE ANCIENT ARCHITECTURE, 100-YEAR OLD TREES AND TORTOISES

An impressive preserved historical legacy located within the heart of Mont Choisy.

### MONT CHOISY HERITAGE ZONE

Where luxury and heritage combine to create a unique lifestyle Upon your arrival, you are welcomed with the spectacular alley lined with flamboyants and century old banyan trees as well as meticulously preserved stone structures as witnesses of how Mont Choisy has preserved its historical legacy.

Mont Choisy's cultural heritage include the old creole house with its wrought iron "Portail de l'amitié" which was a gift from King Radama II from Madagascar. The residence has been in the family's possession since 1926 and shall be available to host events and corporate gatherings.

The ancient chimney ruins, the farm, the ancient facilities used for the treatment of aloe vera and the lime kiln also form part of the last remnants of the bygone era.

Embrace natural beauty with iconic Banyan tree alleys, untouched endemic plants and century-old tortoises located on the estate.

The ruins' architecture has been carefully preserved, forging a permanent bond between history and legacy.