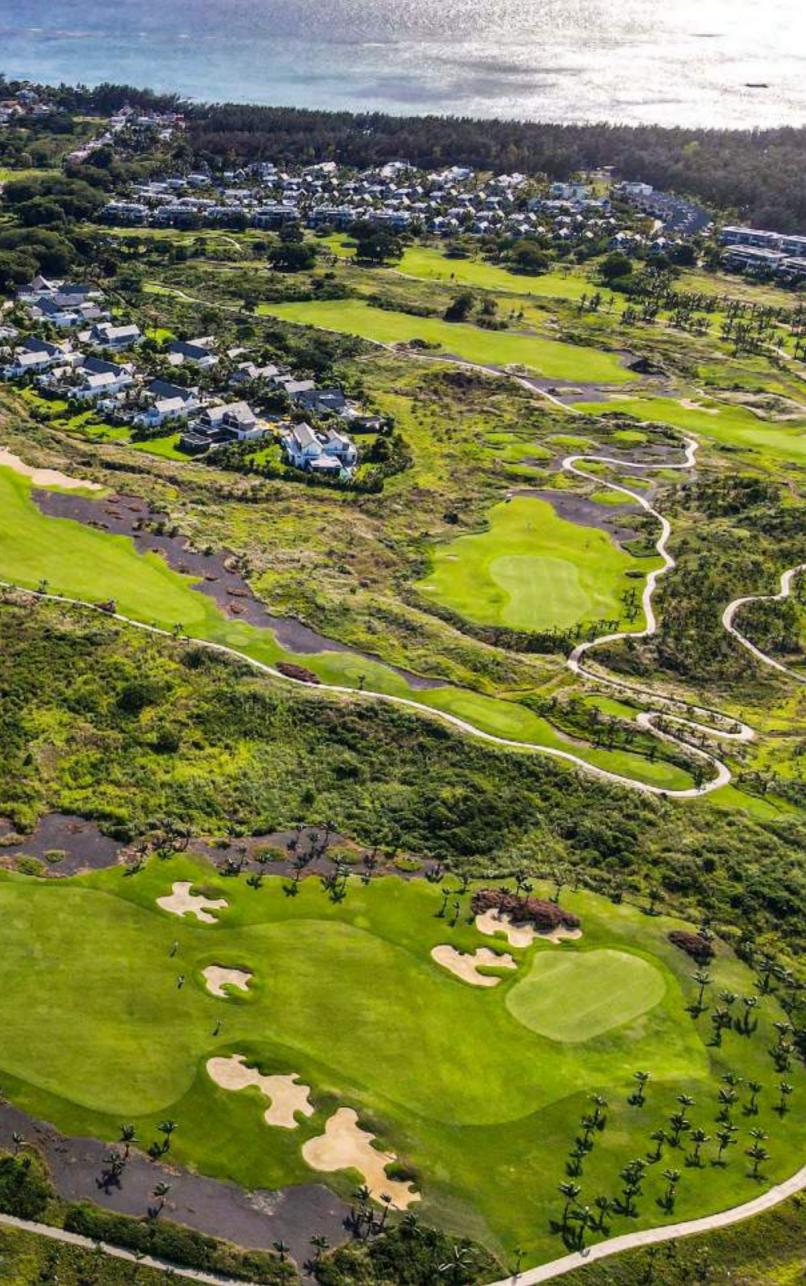

# CHAMPIONSHIP GOLF COURSE designed by peter matkovich

Designed and developed by Peter Matkovich, the renowned South African former professional golfer and world-class golf-course designer, Mont Choisy Le Golf is the only international 18-Hole championship golf in the north of Mauritius.

The golf course design not only challenges and tests professional golfers, but is also fun for players of all levels.

Our on-site Pro Shop stocks the latest in golf wear and accessories so you can have the best equipment for your game.

Adorned with endemic landscaping where distinctive black volcanic rock 'outcrops', the golf course is configured on 100 hectares of idyllic scenery.