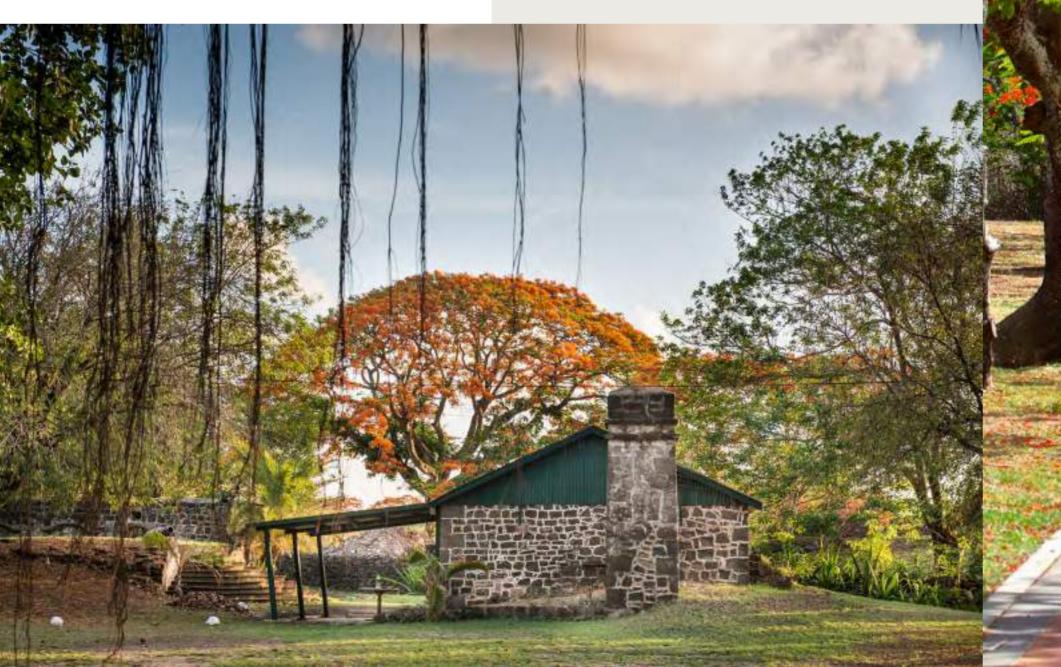

### HERITAGE ZONE ANCIENT ARCHITECTURE, 100-YEAR OLD TREES AND TORTOISES

An impressive preserved historical legacy located within the heart of Mont Choisy.

The ancient chimney ruins, the farm, the ancient facilities used for the treatment of aloe vera and the lime kiln also form part of the last remnants of the bygone era.

Embrace natural beauty with iconic Banyan tree alleys, untouched endemic plants and century-old tortoises located on the estate.