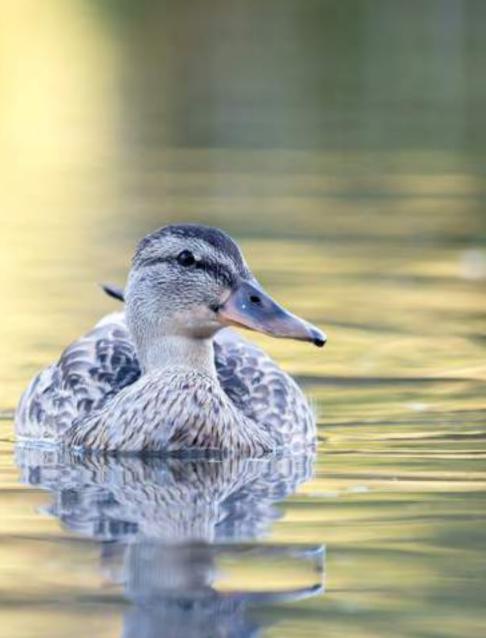

### NATURE RESERVE

Fall into a natural and restorative flow

Live at the heart of nature. The 50-hectare natural reserve is home to a herd of wild deers grazing freely as well as flocks of chickens, guinea fowls and ducks, many of which are raised free-range in a small farm.

# ORGANIC FARMING

Ducks, guinea fowls and chickens are raised free-range in the nature reserve.