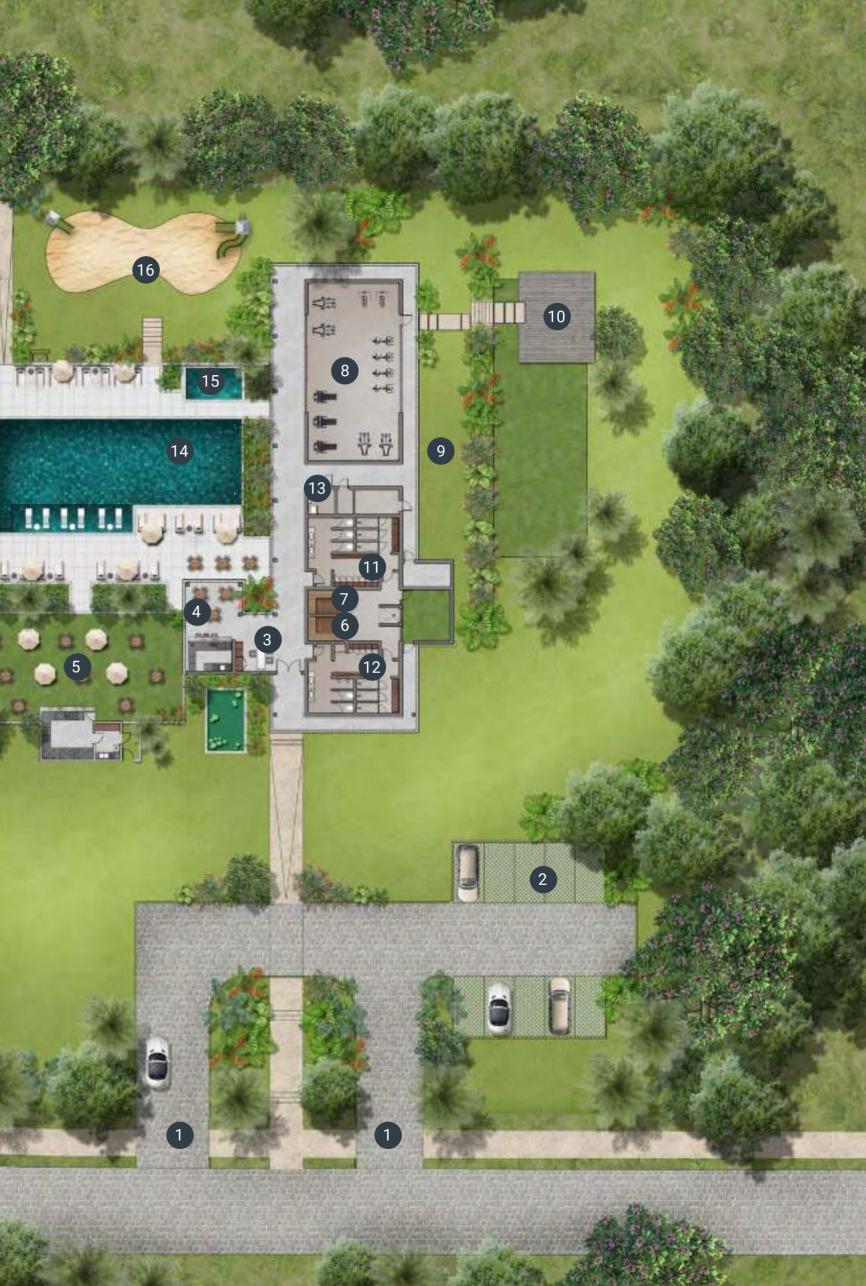

## LEISURE CENTRE MASTER PLAN

#### INFORMATION

- 9. Yoga lawn

- 18. Tennis court

18

17

17

18

- 1.Entrance10.Yoga decking2.Parking11.Female changing room3.Reception12.Male changing room4.Cafe bar13.Disabled WC5.Snack bar14.Adult pool6.Sauna15.Kids' pool7.Steam room16.Kids' play area8.Gym and coaching office17.Paddel tennis court9.Yoga lawn18.Tennis court