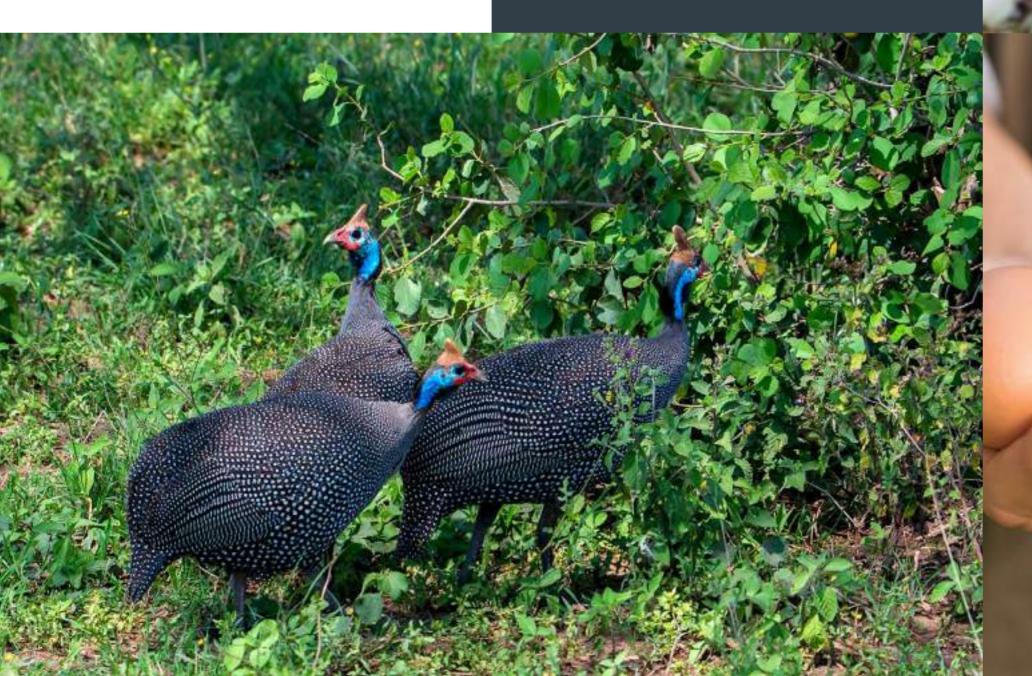

### NATURE RESERVE

Fall into a natural and restorative flow

Live at the heart of nature. The 50-hectare natural reserve is home to a herd of wild deers grazing freely as well as flocks of chickens, guinea fowls and ducks, many of which are raised free-range in a small farm.

# ORGANIC FARMING

Ducks, guinea fowls and chickens are raised free-range in the nature reserve.