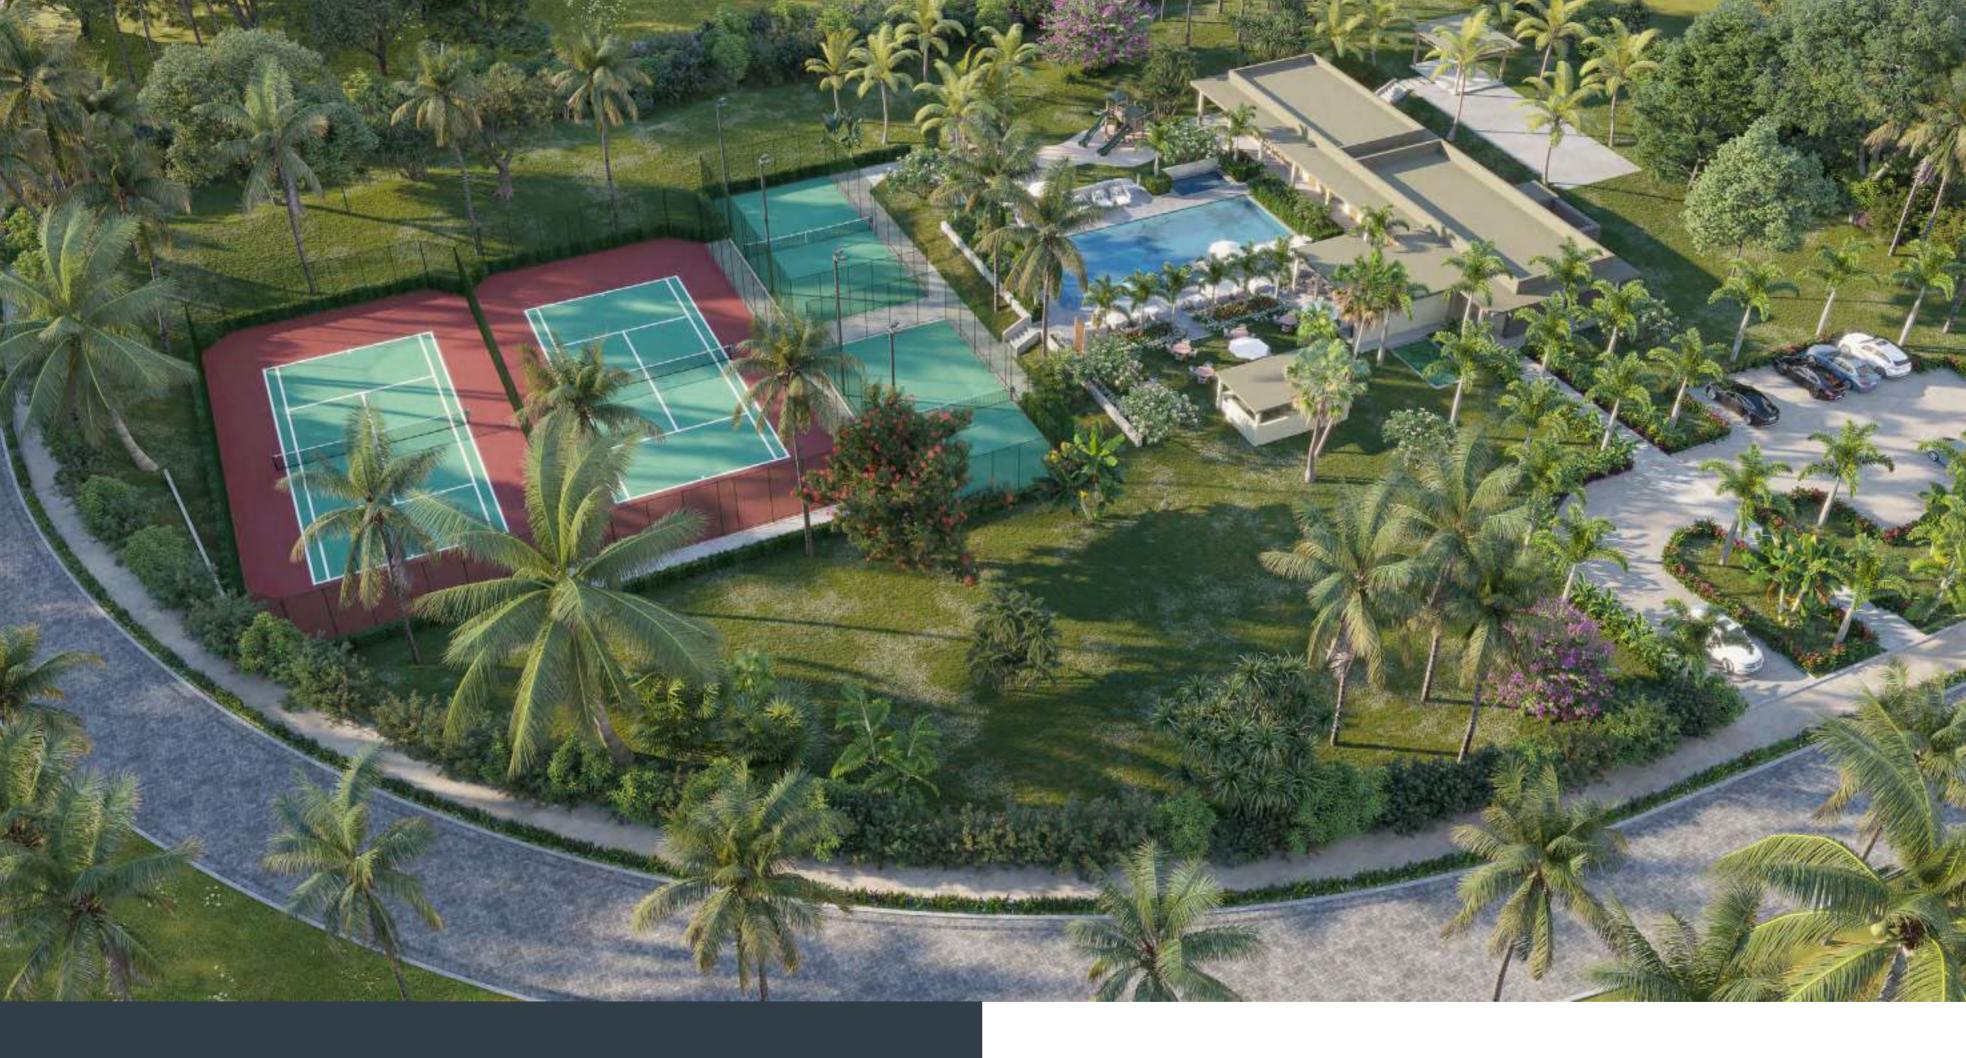

# MONT CHOISY LEISURE CENTRE

A fully equipped gym, tennis and padel tennis courts, steam and sauna rooms, yoga and pilates areas, solar heated swimming pool and coffee shop.

Facilities include: Gym and coaching office Sauna and steam rooms Yoga and Pilates facilities Swimming pool Kids' pool and play area Tennis court Paddel tennis court Cafe and barbecue corners Small coffee shop Pizza oven

The Leisure Centre shall also offer the services of personal trainers and provide for yoga and Pilates scheduled classes.

The tennis and padel tennis, already operational and open everyday, can be booked through the Golf Proshop.