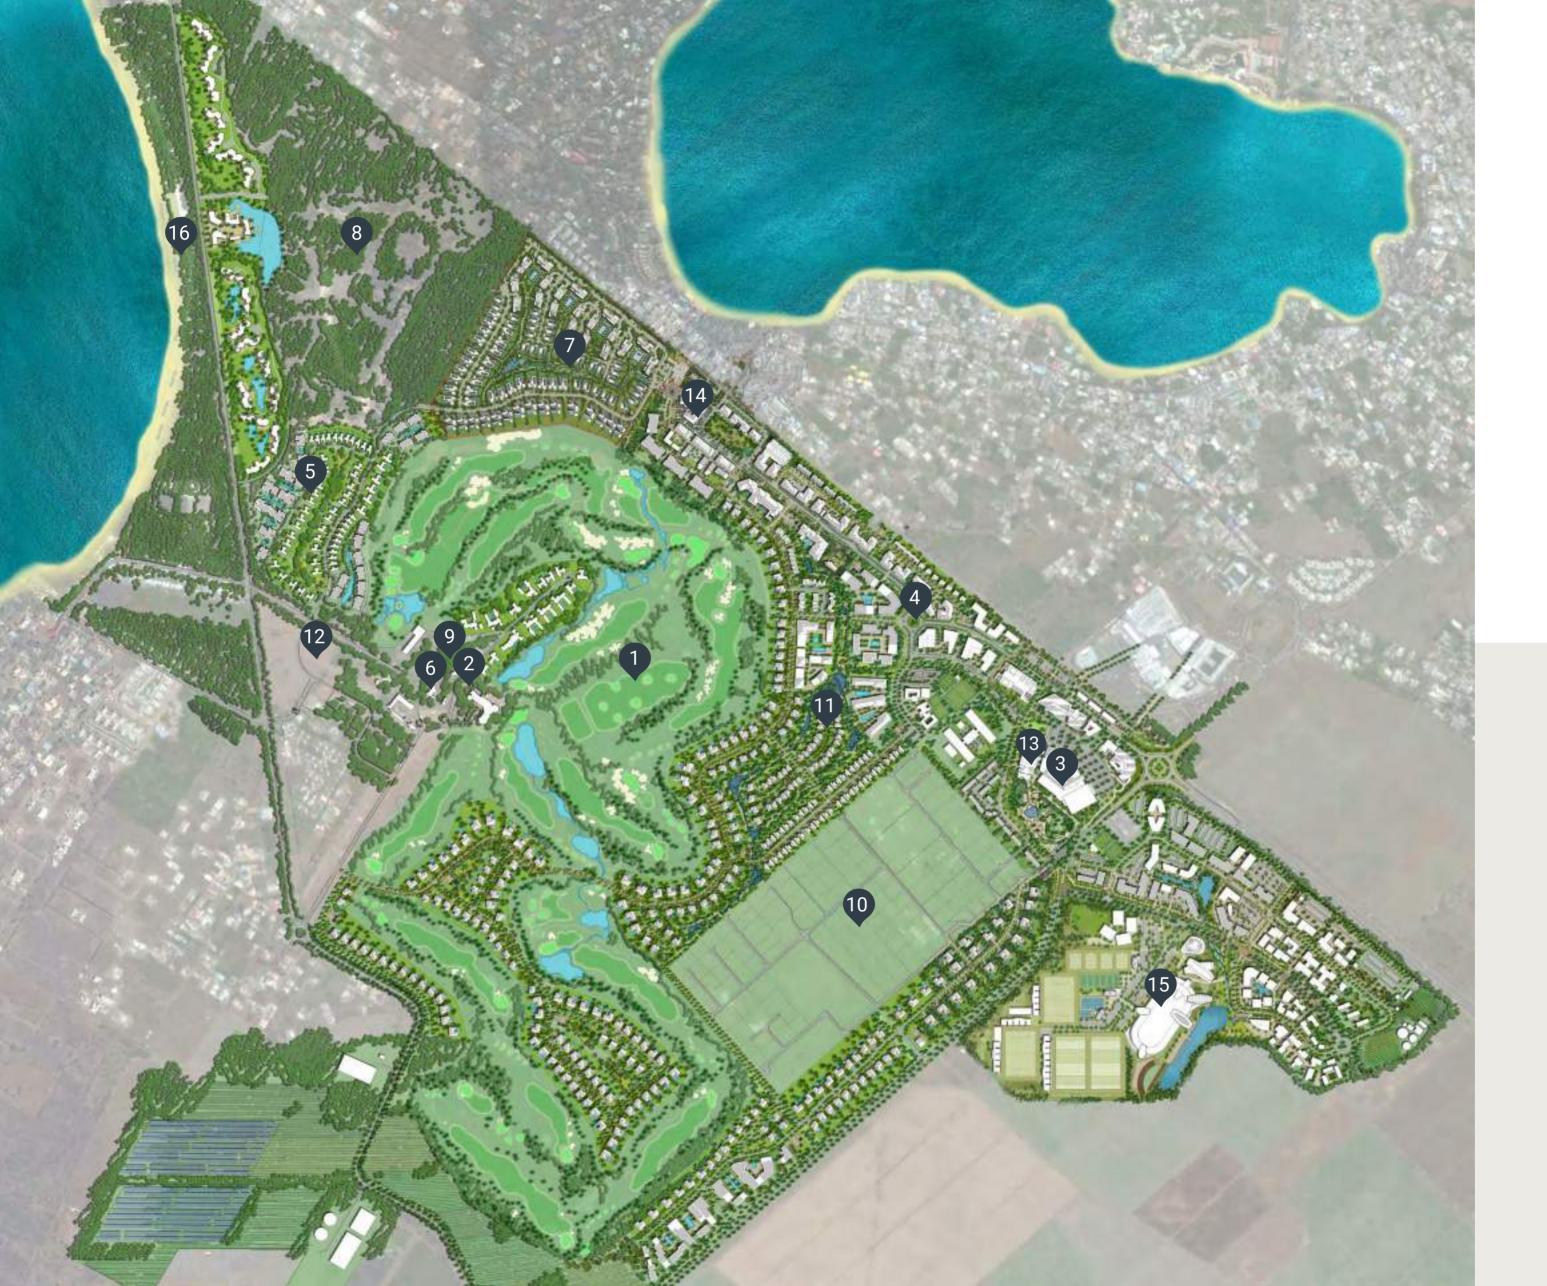

#### EXISTING PROJECTS

- 1. Mont Choisy Le Golf
- 2. Mont Choisy La Ferme
- 3. Mont Choisy Le Mall
- Boulevard and Parkway 4.
- 5. Mont Choisy Le Parc Residences
- 6. Mont Choisy Heritage Zone
- Mont Choisy La Réserve 7.
- 8. Mont Choisy Nature Reserve
- 9. Mont Choisy Stables
- 10. Bois Chandelle Development
- Mont Choisy Allées du Golf
  Mont Choisy Leisure Centre

#### FUTURE DEVELOPMENTS

- 13. Healthcare
- 14. Lifestyle Hub
  15. Centre for Sporting Excellence
- 16. MON CHOISY BEACH