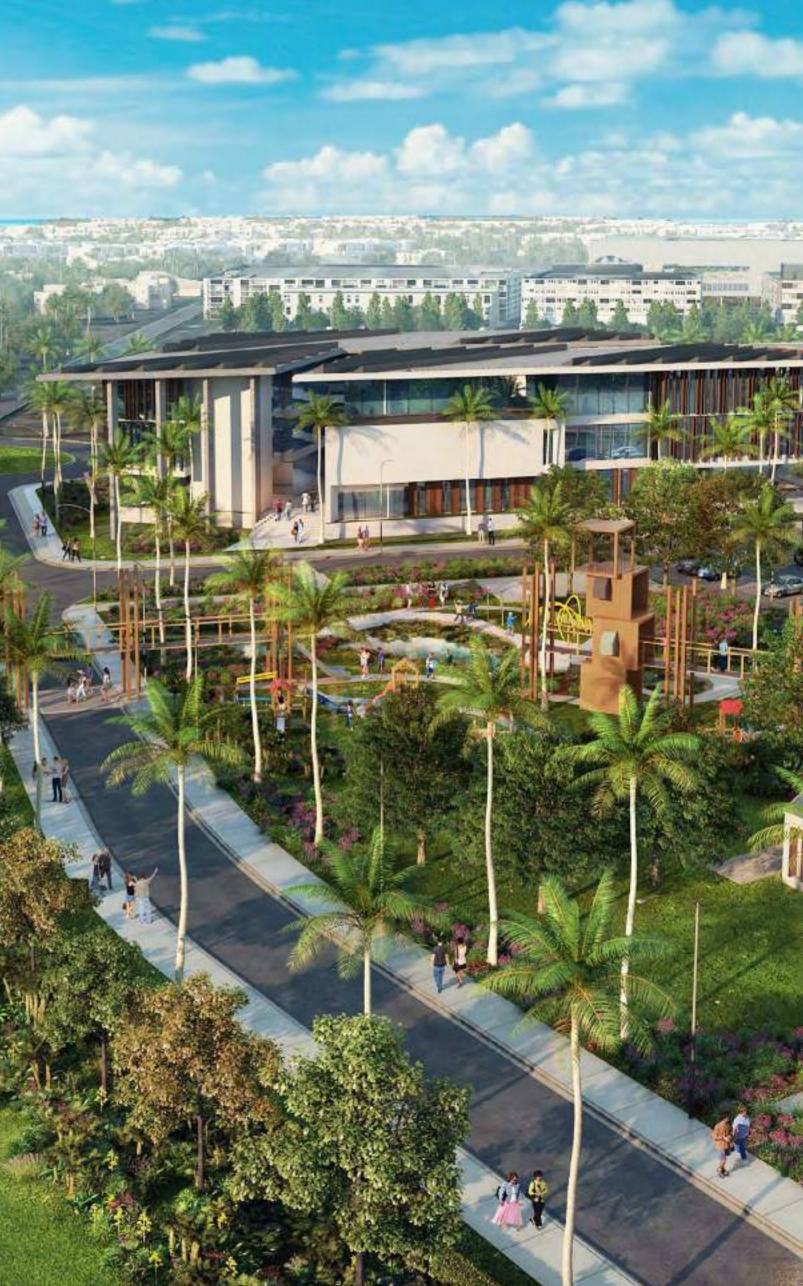

# BOULEVARD & PARKWAY

A versatile street for an exciting social experience: busy walkways, cafes, shops, kids' playground and office facilities.

#### MONT CHOISY BOULEVARD & PARKWAY

A vibrant street life promoting incomparable eclectic outdoor possibilities for the whole family Adjoining the mall, Mont Choisy Le Boulevard and Parkway beautifully connects the highway to the coastal road and shall be experienced in countless ways. It shall nurture an amazing street life while serving multiple functions at once:

Grand promenades with pedestrian, bicycle and golf carts side-tracks Beautiful landscapes and relaxing green areas A variety of restaurants and coffee shops Play areas for children Well located offices Retail shops

### A DELIGHTFUL DOSE OF RETAIL THERAPY

Fabulous boutique-size stores and impromptu pop-up shops allowing you to discover the island's finest local products

#### 6KM PROMENADE ALONG THE PARKWAY

For fun-loving and healthy outdoor community experiences