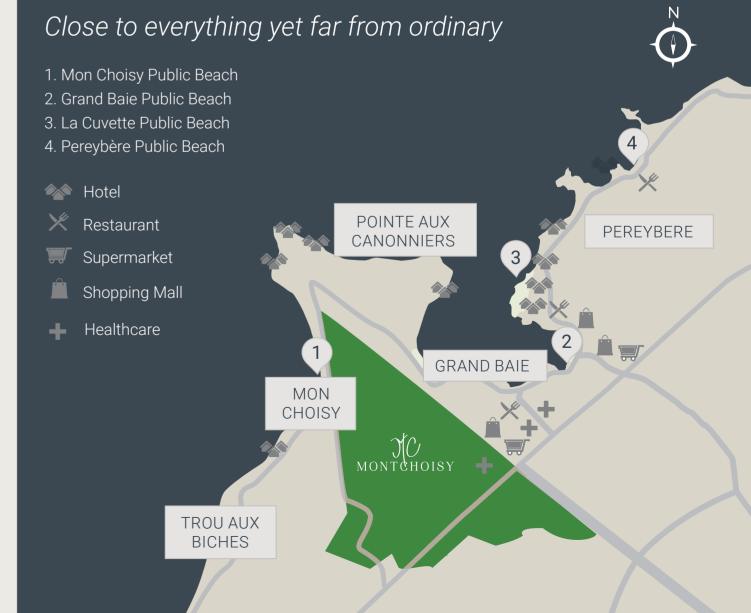

### EXPLORE THE AMAZING NEIGBOURHOOD

Picturesque beaches, 5 Star hotels, great shopping malls, captivating nightlife, private healthcare facilities, and international schools

Mont Choisy is situated on the fringe of Grand Baie, a famous tourist destination and a vibrant cosmopolitan village. Its neighbourhood overflows with international and local flavours with countless facilities and activities to keep you busy at all times, on land and at sea.

#### 5 STAR HOTELS & SPAS

The North coast is home to several five-star resorts providing additional luxury spas, lively entertainment and fine dining experiences. Those include:

> Royal Palm Beachcomber Hotel LUX Grand Gaube Resort & Villas Trou Aux Biches Resort & Spa The Oberoi Beach Resort

#### MALLS

Never short of activities, you shall find, in the North, several shopping malls offering a variety of facilities such as restaurants and food courts, bowling, cinemas, kids playgrounds and game rooms, trendy shops and supermarkets as well as independent shops spread across the streets of the northern coast.

#### HEALTHCARE FACILITIES

In addition to the upcoming C-Care Clinic of Mont Choisy, the healthcare facilities in the North include:

> Clinique Darné at La Croisette Centre Médical Du Nord Clinique du Nord Dentcare The Act