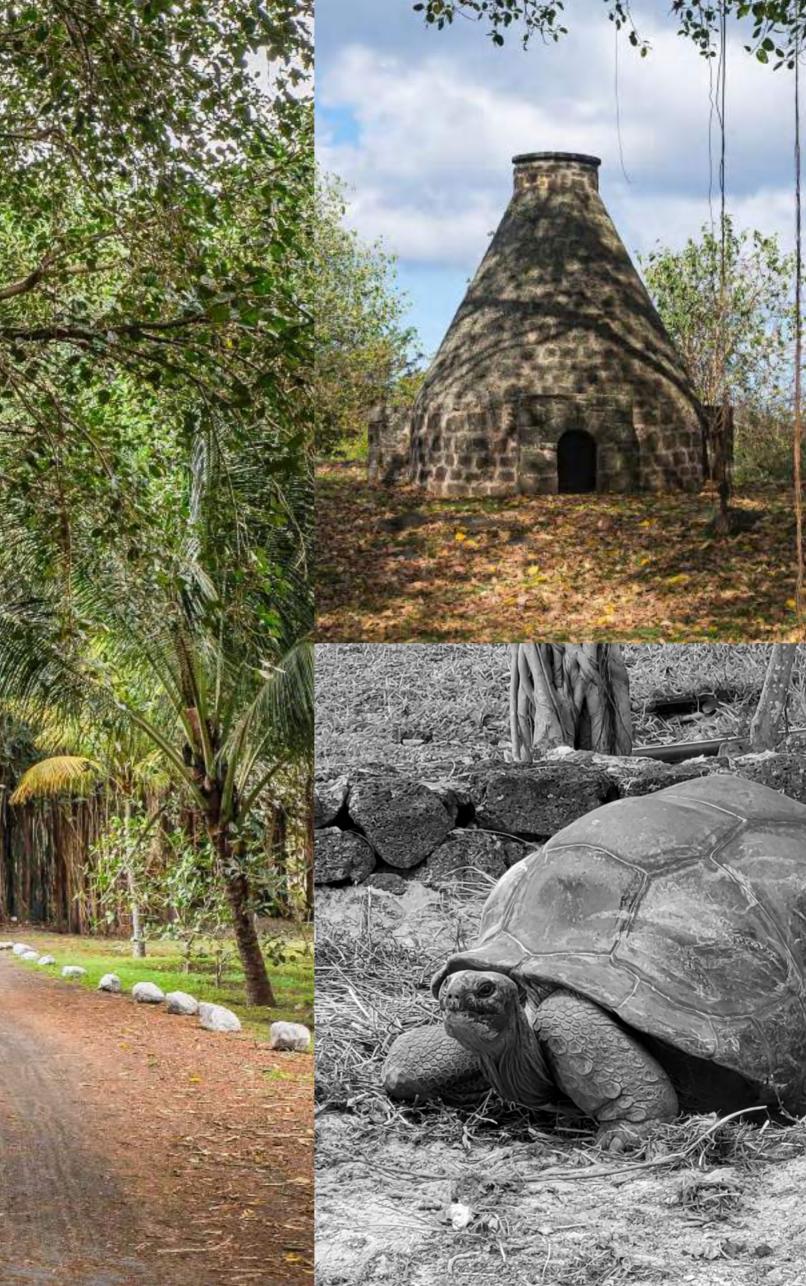

The ancient chimney ruins, the farm, the ancient facilities used for the treatment of aloe vera and the lime kiln also form part of the last remnants of the bygone era.

Embrace natural beauty with iconic Banyan tree alleys, untouched endemic plants and century-old tortoises located on the estate.

The ruins' architecture has been carefully preserved, forging a permanent bond between history and legacy.